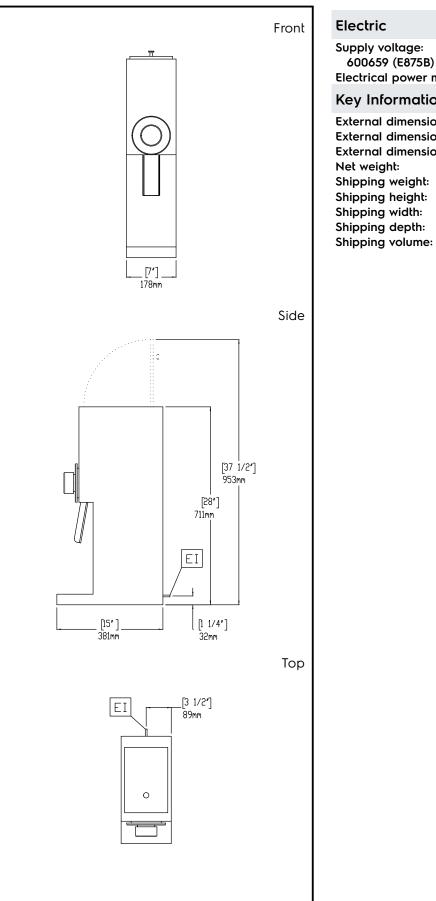

## **Coffee System** Coffee Grinder with Hopper, 1,4 kg, black

| FI | ec | łr | ic  |
|----|----|----|-----|
| CI | ec | u. | IC. |

Supply voltage: 600659 (E875B) 220-240 V/1N ph/50/60 Hz Electrical power max.: 1.8 kW

Key Information: External dimensions, Width: 178 mm External dimensions, Depth: 381 mm External dimensions, Height: 711 mm Net weight: 20 kg

25.7 kg 813 mm 273 mm 495 mm 0.11 m³

Coffee System Coffee Grinder with Hopper, 1,4 kg, black